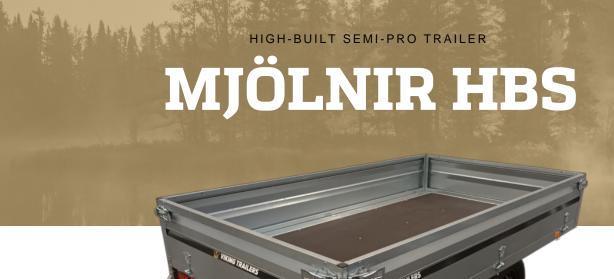

## The strongest tandem trailer on the market

What's that rumbling in the distance? It's the preferred weapon of the thunder god Thor, MJÖLNIR.

Some believe MJÖLNIR is a hammer, but in reality, it's the market's strongest and most durable semi-professional high-bed trailer.

MJÖLNIR is incredibly sturdy – just like all VIKING trailers are known to be. The chassis features a robust conical drawbar that would impress even the dwarf-smiths Brokkr and Sindri.