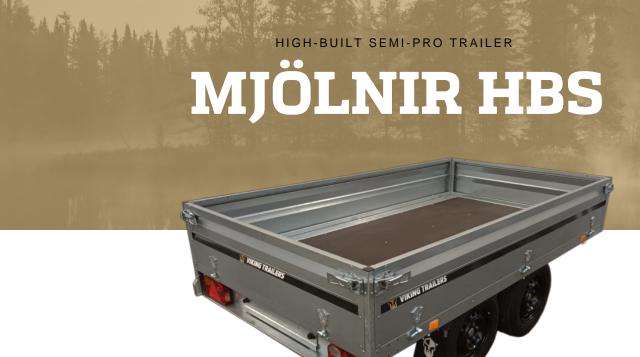

## The strongest tandem trailer on the market

What's that rumbling in the distance? It's the preferred weapon of the thunder god Thor, MJÖLNIR.

Some believe MJÖLNIR is a hammer, but in reality, it's the market's strongest and most durable semi-professional high-bed trailer.

MJÖLNIR is incredibly sturdy – just like all VIKING trailers are known to be. The chassis features a robust conical drawbar that would impress even the dwarf-smiths Brokkr and Sindri.