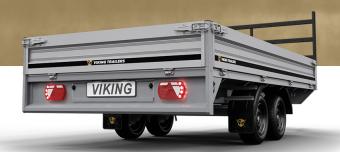

## THOR HBA 305121 2

| Sides | Gross Weight | Payload  | Length | Width  | Height | Axles | Breaks | Tyre |
|-------|--------------|----------|--------|--------|--------|-------|--------|------|
| Alu   | 3.000 kg     | 2.090 kg | 510 cm | 215 cm | 35 cm  | 2     | Ja     | 13"  |