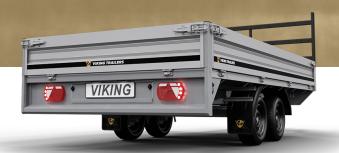

## **THOR HBA 304118 2**

| Sides | Gross Weight | Payload  | Length | Width  | Height | Axles | Breaks | Tyre |
|-------|--------------|----------|--------|--------|--------|-------|--------|------|
| Alu   | 3.000 kg     | 2.340 kg | 410 cm | 185 cm | 35 cm  | 2     | Ja     | 13"  |