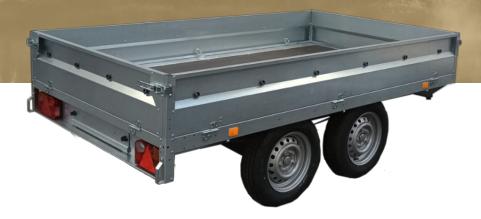

## **SIMPLY HBS 152514 2**

| Sides | Gross Weight | Payload | Length | Width  | Height | Axles | Breaks | Tyre |
|-------|--------------|---------|--------|--------|--------|-------|--------|------|
| Stål  | 1.500 kg     | 0 kg    | 253 cm | 146 cm | 30 cm  | 2     | Ja     | 13"  |